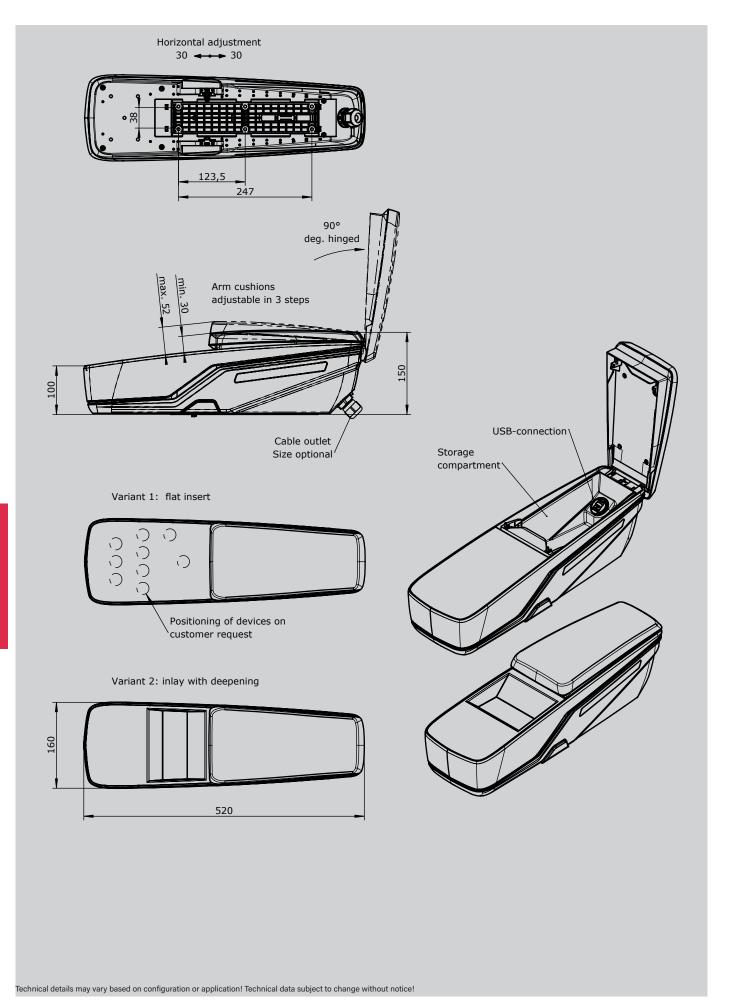

## Technical data:

Operation temperature  $-40^{\circ}\text{C}$  to  $+85^{\circ}\text{C}$ Horizontal adjustment +/-30 mm

V2020/109.03.2020