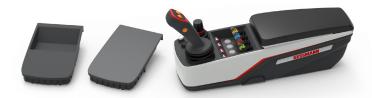

## Control Console

We designed the control console C1 to give our customers the maximum freedom of design and conguration options. The design has paid attention to a compact format, which can be extended with additional modules. The modular design allows individual assembly with joysticks, displays and command devices. The Control Console C1 is thus able to adapt perfectly to your product and your branding.

reddot winner 2020 industrial design

Standard colour:

Housing bottom part: anthracite RAL 7016 Housing upper part: light grey RAL 7035 Insert plate: anthracite RAL 7016