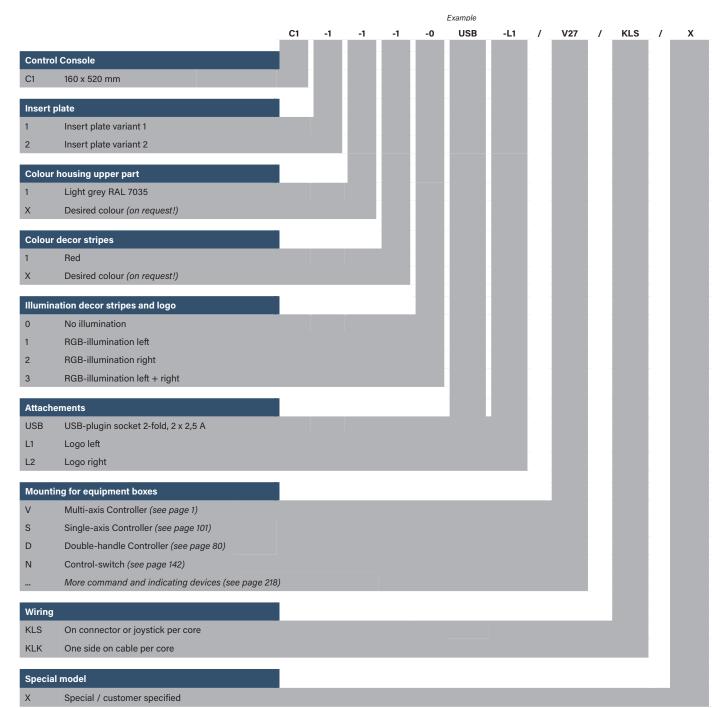

## Control Console

We designed the control console C1 to give our customers the maximum freedom of design and conguration options. The design has paid attention to a compact format, which can be extended with additional modules. The modular design allows individual assembly with joysticks, displays and command devices. The Control Console C1 is thus able to adapt perfectly to your product and your branding.